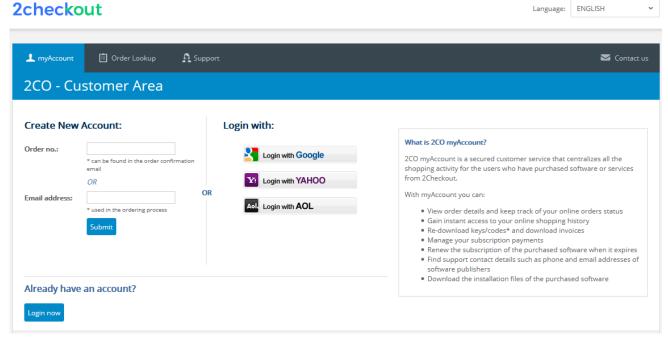

#### How to manage your license subscription:

Go to 2checkout web page: <a href="https://secure.2co.com/myaccount/">https://secure.2co.com/myaccount/</a>

The first time, you have to create an account, then you just need to login.

## 2checkout

Once logged, you can see all your products (subscriptions and perpetual licenses):