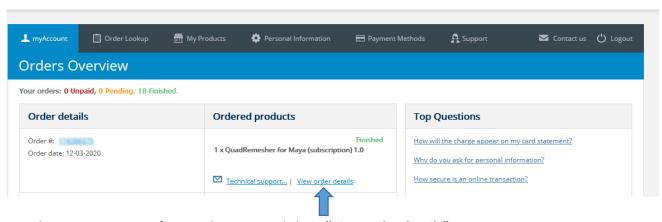

# 2checkout

Language: ENGLISH

In order to manage one of your subscription, click on "View order details". (You probably have only one subscription)