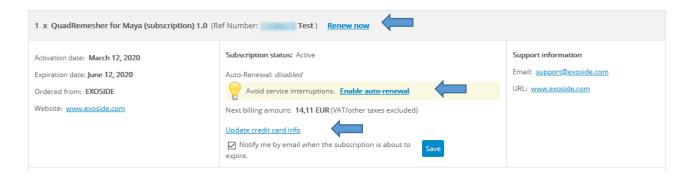

### Then you can see your subscription details:

Click on "Product History" and you will get some options to

- Switch between Manual and Automatic Renewal
- Renew a subscription (for Manual Renewal)
- Update your Credit Card informations.

## QuadRemesher for Maya (subscription) - Product history