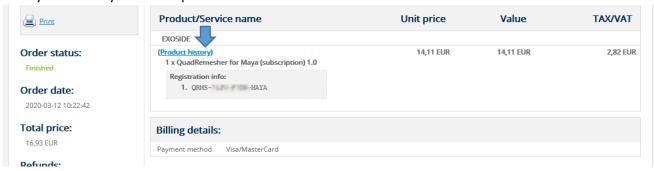

### Then you can see your subscription details:

Click on "Product History" and you will get some options to

- Switch between Manual and Automatic Renewal
- Renew a subscription (for Manual Renewal)
- Update your Credit Card informations.